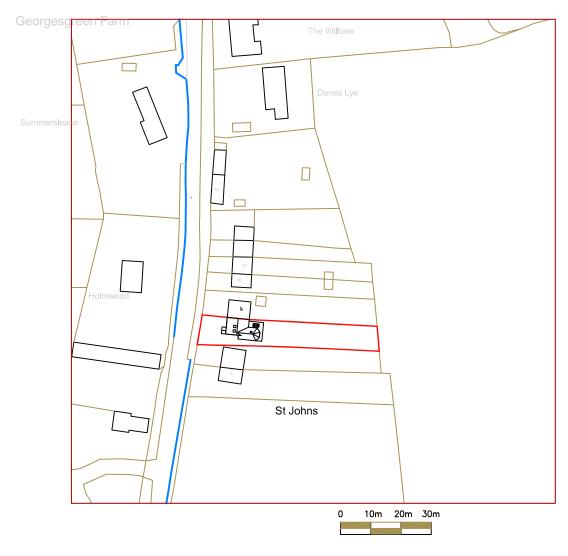

Project Title Rev Date Description Date Drawing No. NOV-15 1264-S-02 MR AND MRS R. FLEMING Drawn Project No. 3 ST JOHNS ED CLARE 1264 WATERY LANE Revision Checked SPARSHOLT, WANTAGE FIIe/XREF-reference Paper size/Scale Drawing Title 1:1250 1264-Site Challow Design 2 ELSWITH CLOSE **LOCATION PLAN** GROVE WANTAGE OXON OX12 0BT Tel/Fax No: 01235 771781 ed@challowdesign.co.uk