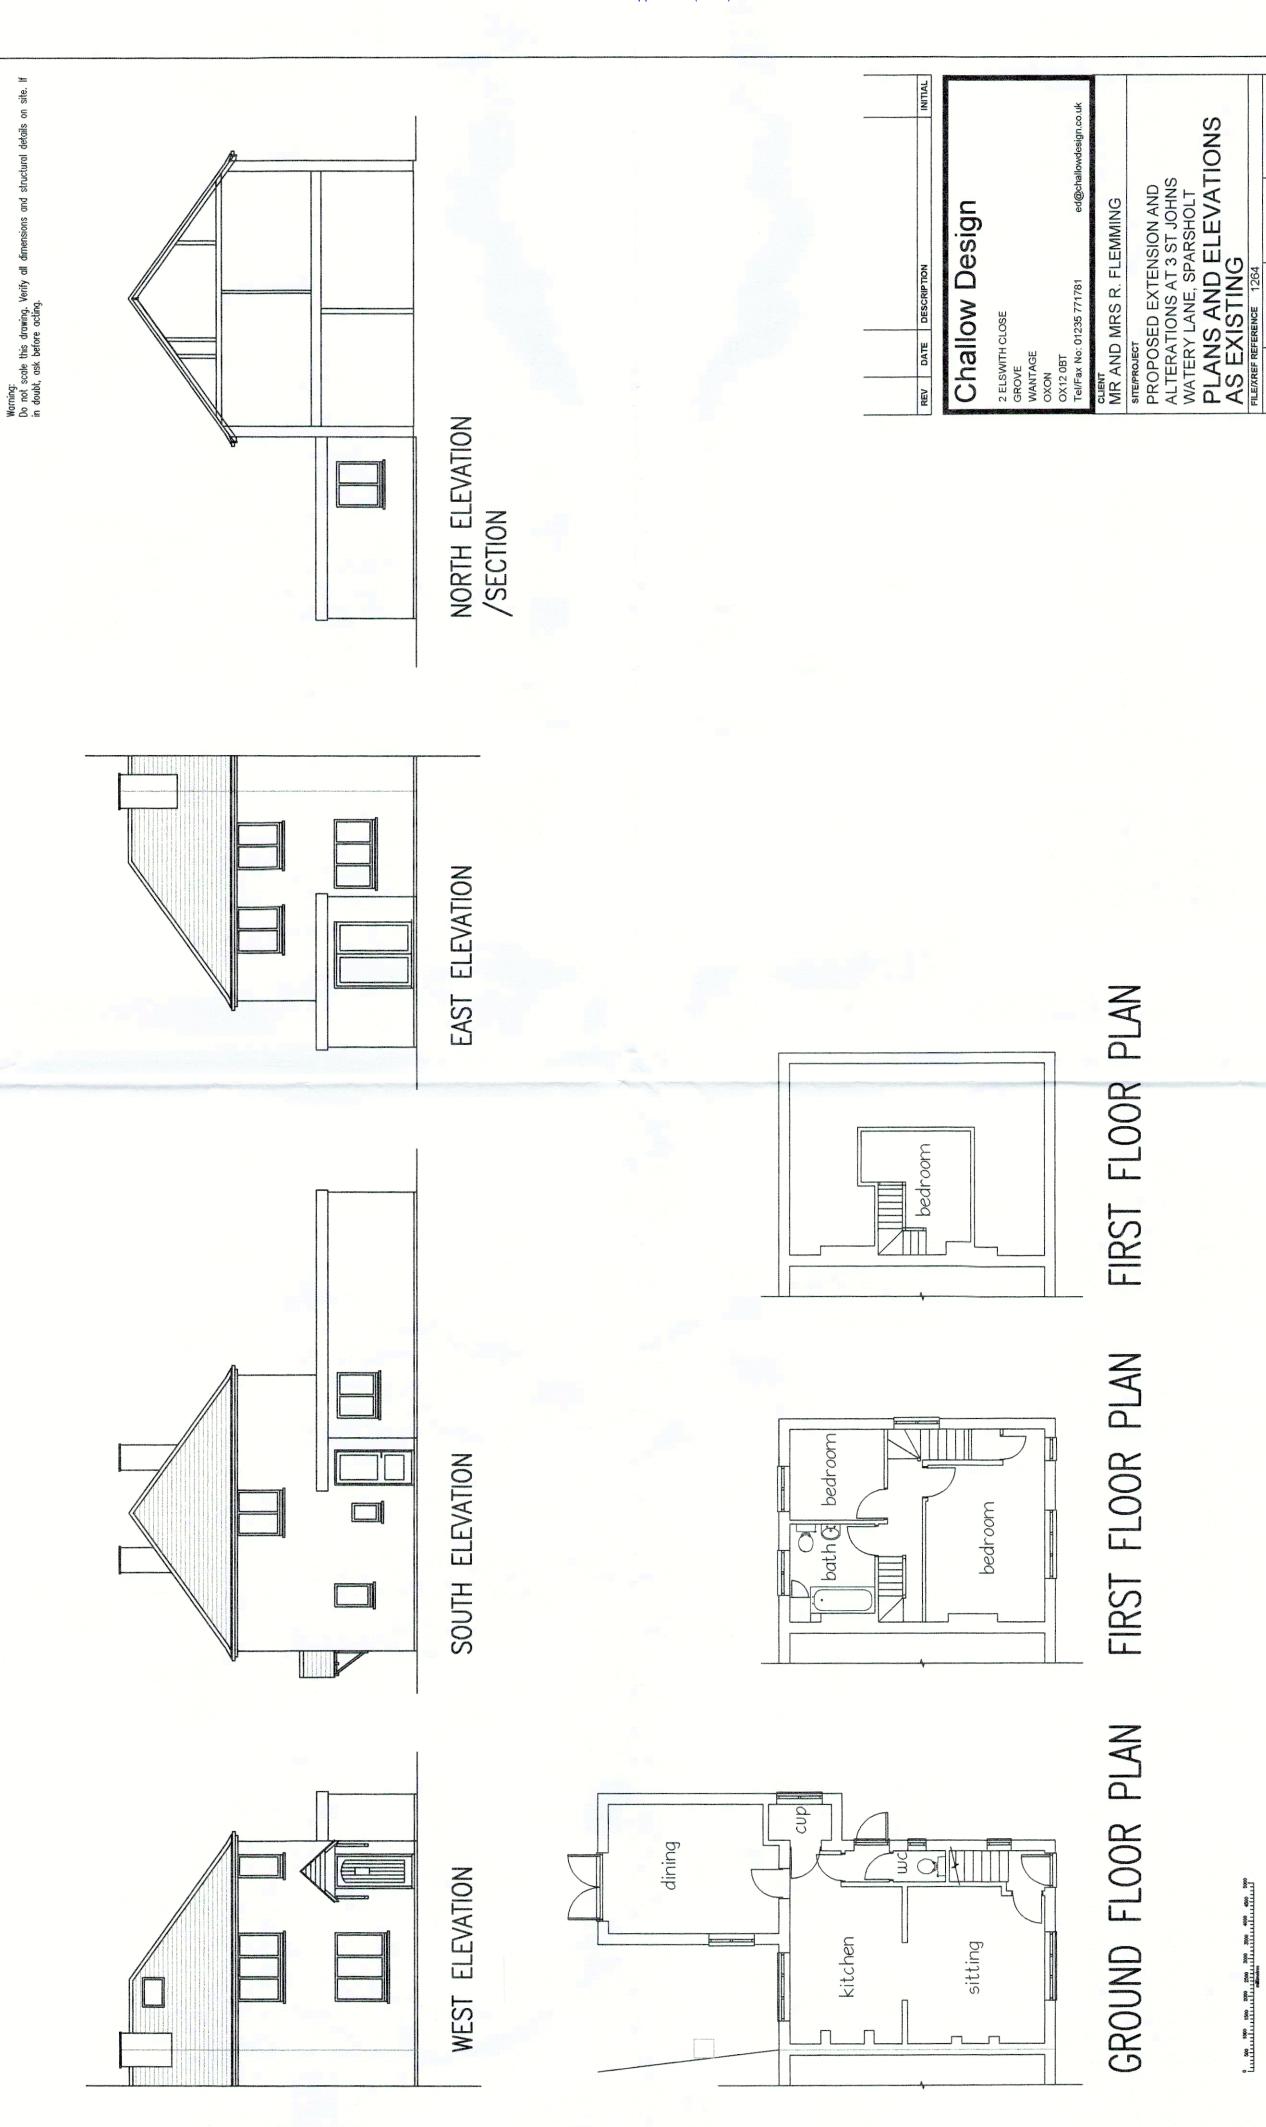

DRAWN BY ED CLARE

DATE AUG-15 1264-01

This drawing is copyright and may not be altered, reproduced or used other than for the Contract Works for which it is issued without the written permission of Challow Design.

cnb

sitting

kitchen/ diner

WEST ELEVATION

GROUND FLOOR PLAN FIRST FLC