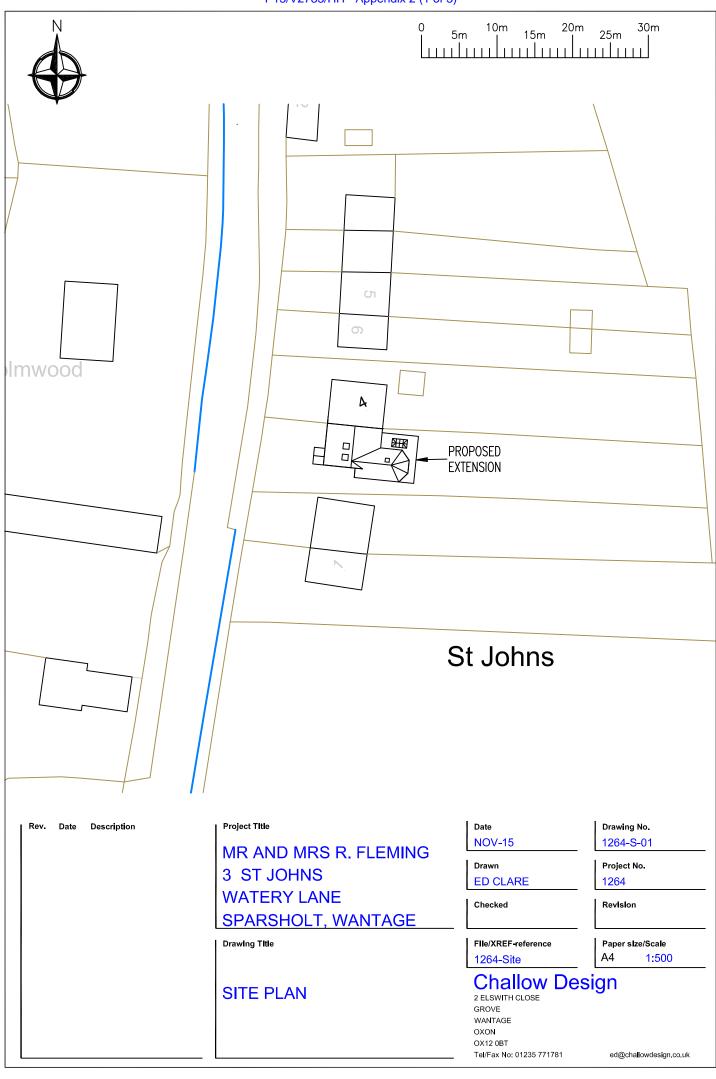

Project Title Rev Date Description Date Drawing No. NOV-15 1264-S-02 MR AND MRS R. FLEMING Drawn Project No. 3 ST JOHNS ED CLARE 1264 WATERY LANE Revision Checked SPARSHOLT, WANTAGE FIIe/XREF-reference Paper size/Scale Drawing Title 1:1250 1264-Site Challow Design 2 ELSWITH CLOSE **LOCATION PLAN** GROVE WANTAGE OXON OX12 0BT Tel/Fax No: 01235 771781 ed@challowdesign.co.uk